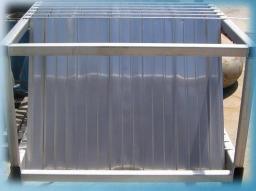

# "TECH POINT" STAINLESS STEEL **INCLINED PLATE SETTLER**

- **COMPACT DESIGN**
- **INCREASED QUANTITY OUPUT**
- **IMPROVED WATER QUALITY**
- **EASY MAINTENANCE**
- **EFFECTIVE METHOD OF UPGRADNG FOR EXISTING PLANTS**

#### **General information**

'TECH POINT' inclined plate settlers are fabricated using high graded stainless steel suitable for use in the water and waste treatment plants to improve the quantity and quality of water production.

## Compact design with high throughput rate

Compared to the conventional sedimentation process. 'TECH POINT' inclined plate settlers are of compact design.

They can be custom-made and fitted to the existing tanks in the old water treatment plants.