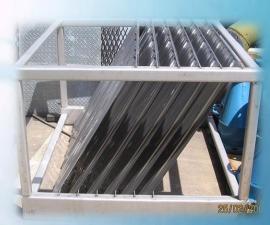

# "TECH POINT" STAINLESS STEEL **INCLINED PLATE SETTLER**

- **COMPACT DESIGN**
- **INCREASED QUANTITY OUPUT**
- **IMPROVED WATER QUALITY**
- **EASY MAINTENANCE**
- **EFFECTIVE METHOD OF UPGRADNG FOR EXISTING PLANTS**

#### **General information**

'TECH POINT' inclined plate settlers are fabricated using high graded stainless steel suitable for use in the water and waste treatment plants to improve the quantity and quality of water production.

## Compact design with high throughput rate

Compared to the conventional sedimentation process. 'TECH POINT' inclined plate settlers are of compact design.

They can be custom-made and fitted to the existing tanks in the old water treatment plants.