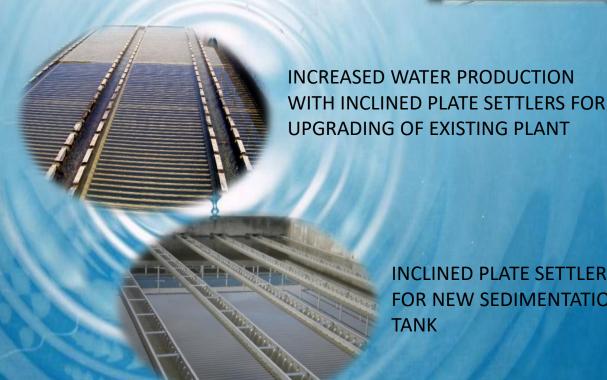

INCLINED PLATE SETTLERS FOR NEW SEDIMENTATION

## Compact design with high throughput rate

Compared to the conventional sedimentation process. 'TECH POINT' inclined plate settlers are of compact design.

They can be custom-made and fitted to the existing tanks in the old water treatment plants.

They can be installed in both horizontal or vertical up-flow clarifiers.

They are also suitable for package system with compact designed clarifier lined with inclined plate settlers.